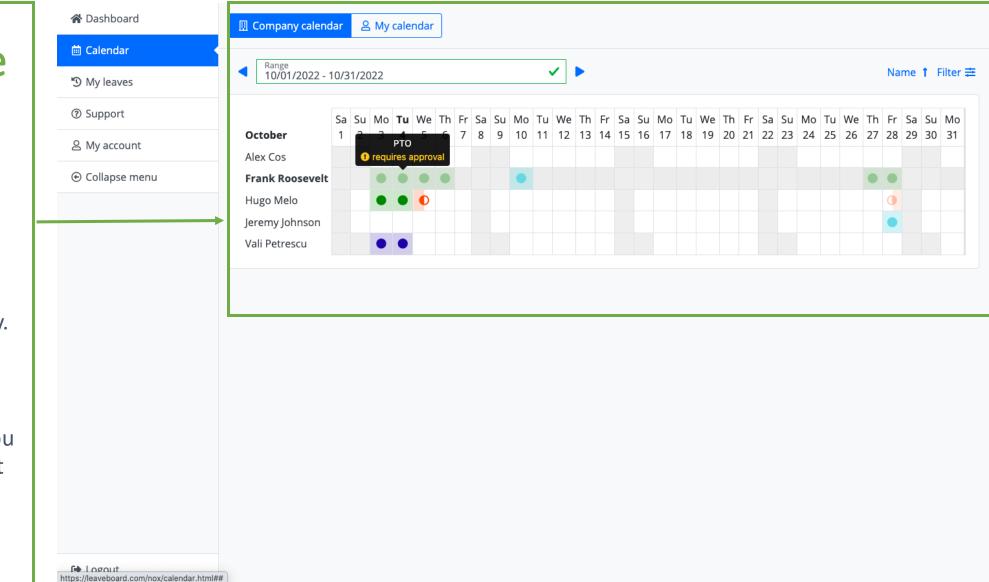

## Attendance Calendar

In the shared attendance calendar, you can see **who is off**, and **when** and plan leave accordingly.

Each type of timeoff has a different color, and you can see which request is pending approval and which ones is approved.